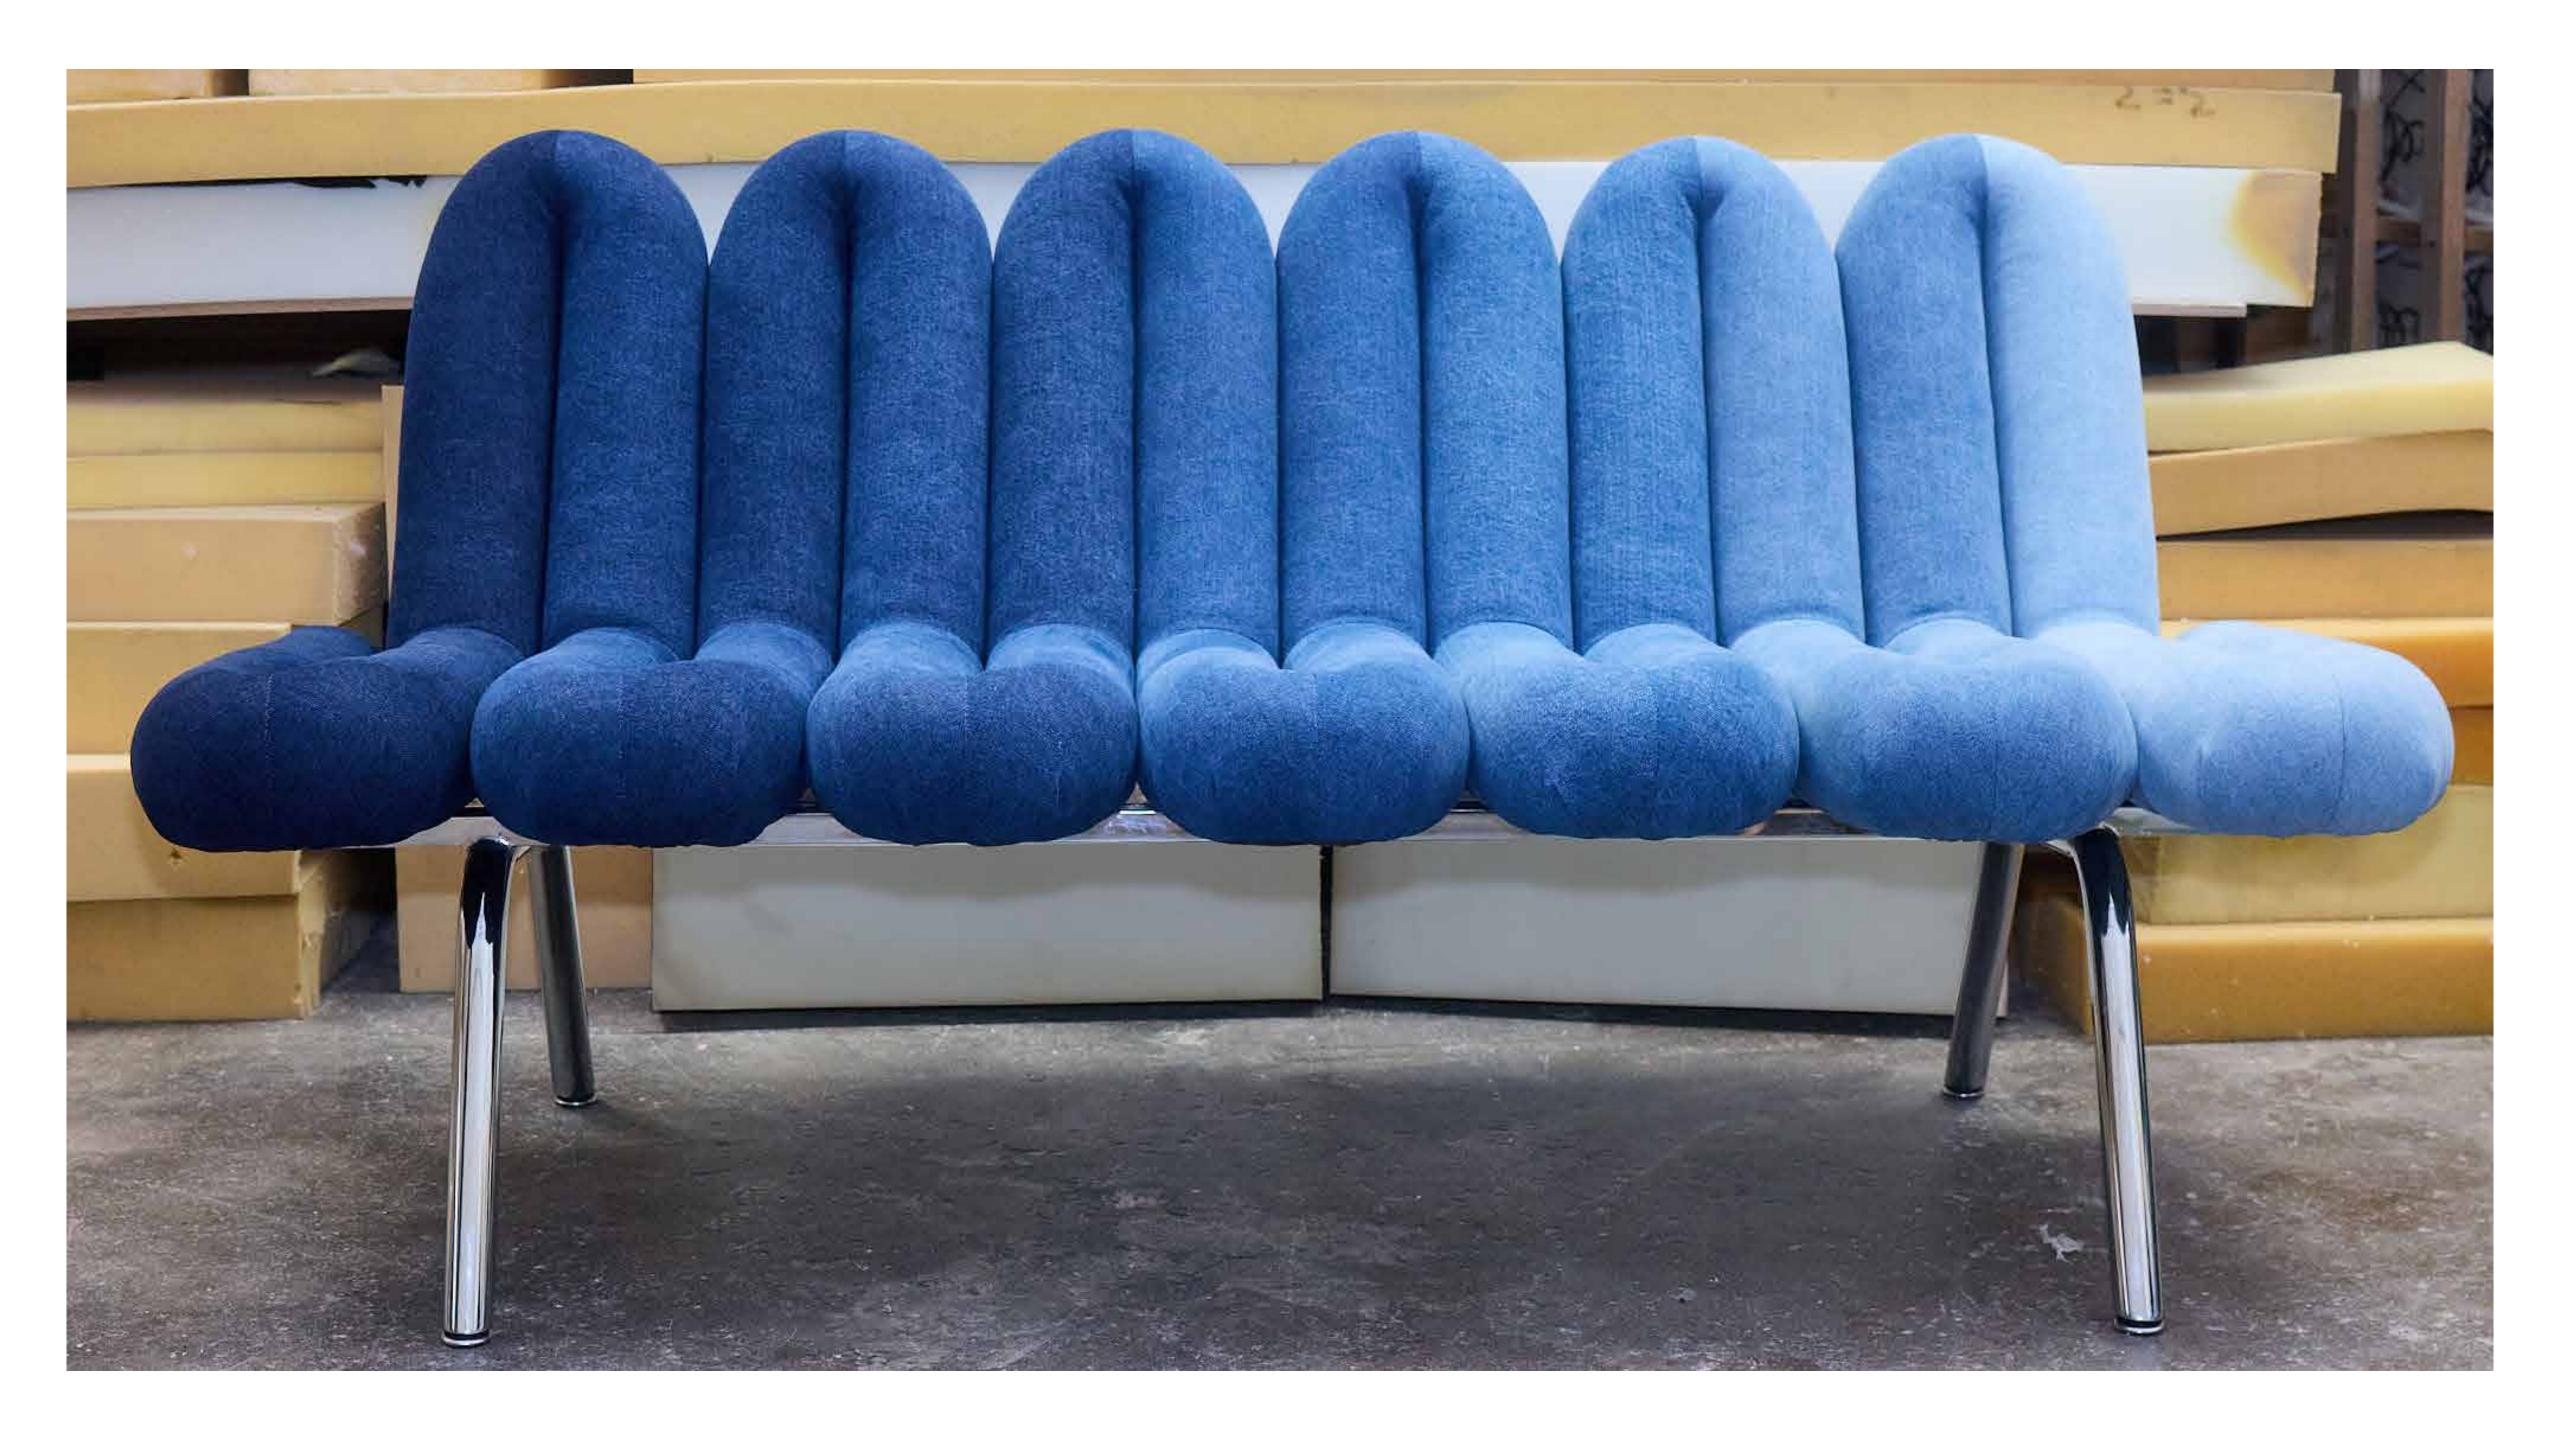

## LINEA + DENIMCRATIC

Lorenzo Lorenzetti is a multidisciplinary artist with a primary focus in sculpture. His studio is based within a woodshop in Inglewood where he works alongside master carpenters. Lorenzo developed the Linea Lounge series by combining his sculptural vision with the artisans' expertise in upholstery and furniture fabrication. Lorenzo has partnered with Los Angeles-based denim designer Gabriella Meyer to create the newest Linea Lounge Sofa. Gabriella is the founder of Denimcratic, a contemporary streetwear brand. Gabriella's wash development and color gradiation result in a seamless design of this one-of-a-kind piece.